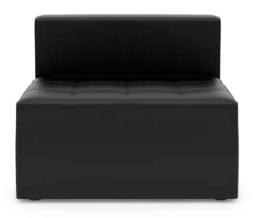

## Overview

|            |                                  | COMODO - 04 | COMODO - 05 | COMODO - 06 |
|------------|----------------------------------|-------------|-------------|-------------|
| Seat       | High density polyurethane sponge | •           | •           | •           |
| Upholstery | PU leather / Leather             | •           | •           | •           |
| Base       | Polypropylene base               | •           | •           | •           |