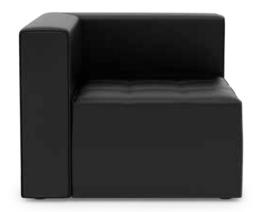

## Overview

|            |                                  | COMODO - 04 | COMODO - 05 | COMODO - 06 |
|------------|----------------------------------|-------------|-------------|-------------|
| Seat       | High density polyurethane sponge | •           | •           | •           |
| Upholstery | PU leather / Leather             | •           | •           | •           |
| Base       | Polypropylene base               | •           | •           | •           |