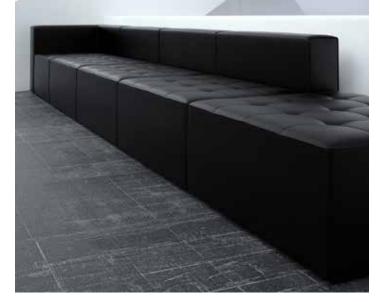

## COMODO

Comodo offers a modular system where simple smart components can be used individually or linked, to provide whatever scenario you need.

Comodo is a collection of modular lounge seating designed to expand the functional repertoire of lounge seating. Traditionally, the office lounge was located adjacent to the reception desk and intended to serve as a waiting area for visitors. Employees rarely used the space. In the contemporary office, the lounge often functions as a space for collaborative work and requires furniture that provides greater flexibility. Comodo is designed to support collaborative work wherever it occurs throughout the office.