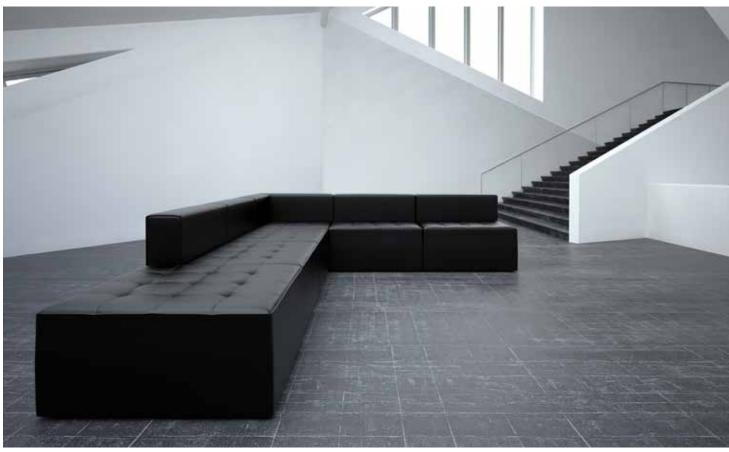

## COMODO

Comodo offers a modular system where simple smart components can be used individually or linked, to provide whatever scenario you need.

Comodo is a collection of modular lounge seating designed to expand the functional repertoire of lounge seating. Traditionally, the office lounge was located adjacent to the reception desk and intended to serve as a waiting area for visitors. Employees rarely used the space. In the contemporary office, the lounge often functions as a space for collaborative work and requires furniture that provides greater flexibility. Comodo is designed to support collaborative work wherever it occurs throughout the office.