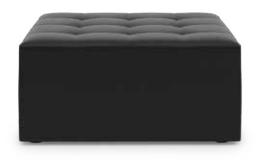

## Overview

|            |                                  | COMODO - 04 | COMODO - 05 | COMODO - 06 |
|------------|----------------------------------|-------------|-------------|-------------|
| Seat       | High density polyurethane sponge | •           | •           | •           |
| Upholstery | PU leather / Leather             | •           | •           | •           |
| Base       | Polypropylene base               | •           | •           | •           |