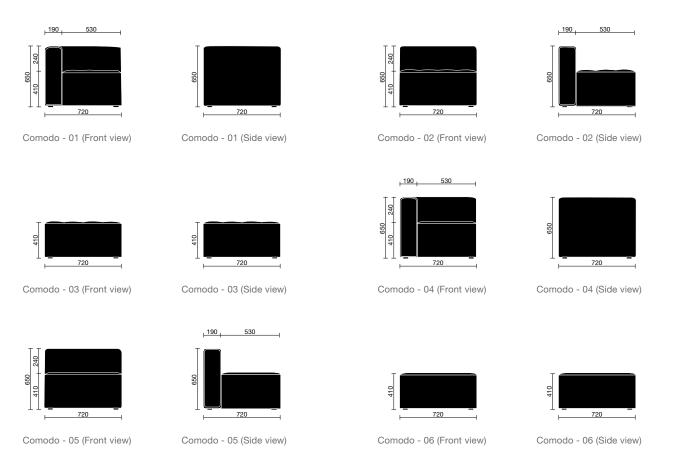

waiting area for visitors. Employees rarely used the space. In the contemporary office, the lounge often functions as a space for collaborative work and requires furniture that provides greater flexibility. Comodo is designed to support collaborative work wherever it occurs throughout the office.







## Overview



|            |                                  | COMODO - 04 | COMODO - 05 | COMODO - 06 |
|------------|----------------------------------|-------------|-------------|-------------|
| Seat       | High density polyurethane sponge | •           | •           | •           |
| Upholstery | PU leather / Leather             | •           | •           | •           |
| Base       | Polypropylene base               | •           | •           | •           |

## **Dimensions**



Proud of your work.