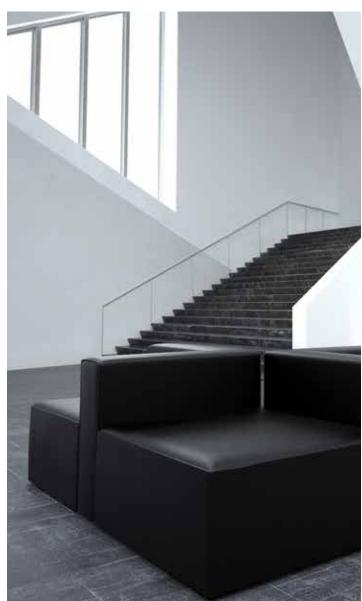

## COMODO

Comodo offers a modular system where simple smart components can be used individually or linked, to provide whatever scenario you need.

Comodo is a collection of modular lounge seating designed to expand the functional repertoire of lounge seating. Traditionally, the office lounge was located adjacent to the reception desk and intended to serve as a waiting area for visitors. Employees rarely used the space. In the contemporary office, the lounge often functions as a space for collaborative work and requires furniture that provides greater flexibility. Comodo is designed to support collaborative work wherever it occurs throughout the office.