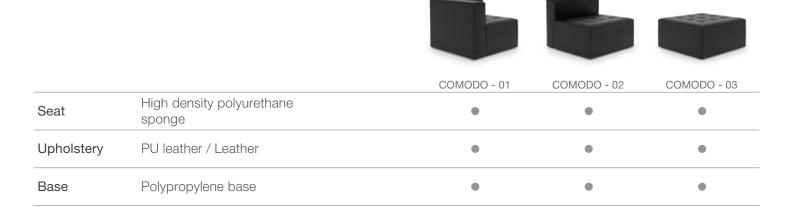

## Overview

|            |                                  | COMODO - 04 | COMODO - 05 | COMODO - 06 |
|------------|----------------------------------|-------------|-------------|-------------|
| Seat       | High density polyurethane sponge | •           | •           | •           |
| Upholstery | PU leather / Leather             | •           | •           | •           |
| Base       | Polypropylene base               | •           | •           | •           |