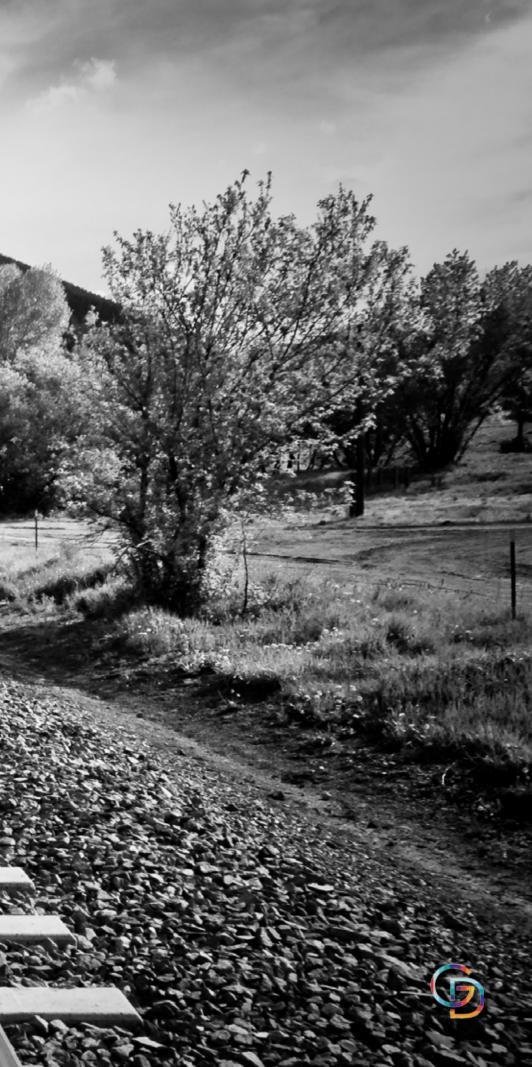

## WHAT IS ECO MATT OIL CANVAS?

Width: 43" (max printing width) Material: Eco Matt Oil Canvas

Design: W009 Mt. Kinabalu
Design: W024 Morning Waves
Design: W005 Walk Along the Railway