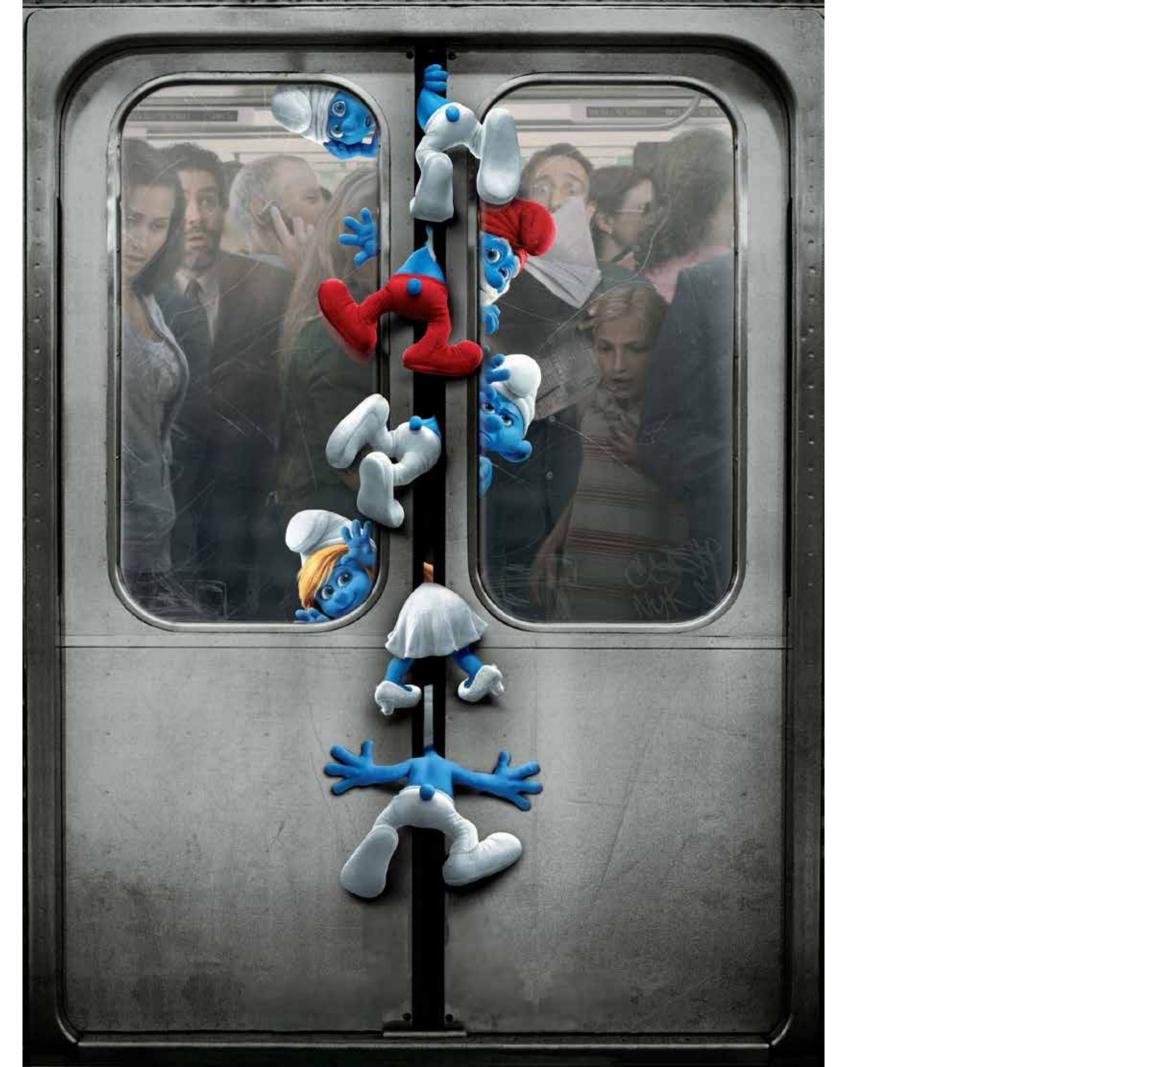

# WHAT IS ECO PAPER?

Your photo. Your wall. Your design. Just the way you like it.

Paper Width:48"Paper Type:Neschen Solvoprint Wallpaper (Sand P)Max Size:W 12' x H 12'

1 Design: W010 Ralph Meets Vanellope 2 Design: W008 Subway Smurfs

#### **KIDDIE** DESIGN

WALL DESIGN W007 Toys Break

600

WALL DESIGN W008 Subway Smurfs

WALL DESIGN W010 Ralph Meets Vanellope

8

---

•