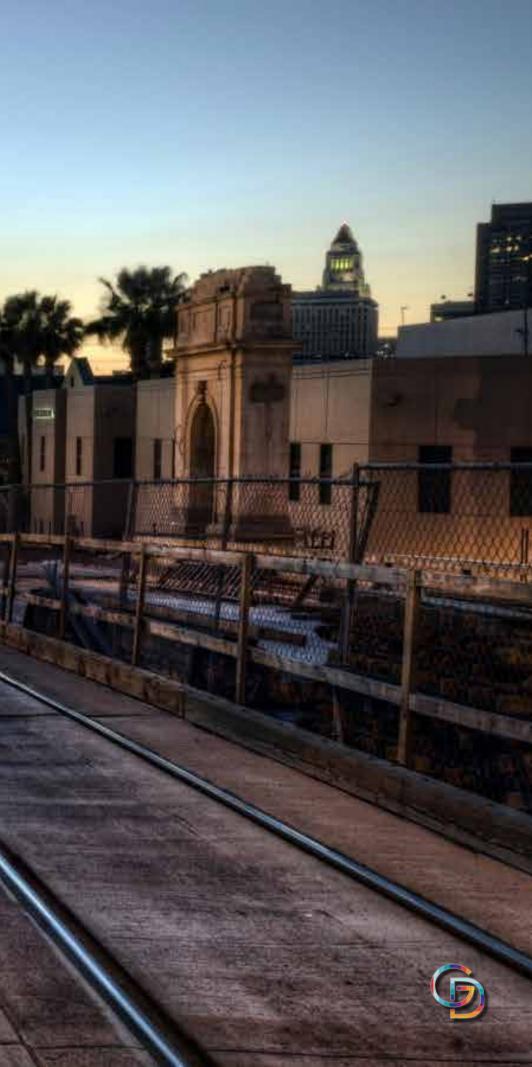

and allingshires and

WALL DESIGN W003 Tram in Paris

100

MAL TO

10 m

WALL DESIGN W005 Walk Along the Railway

-

WALL DESIGN W009 Mt. Kinabalu