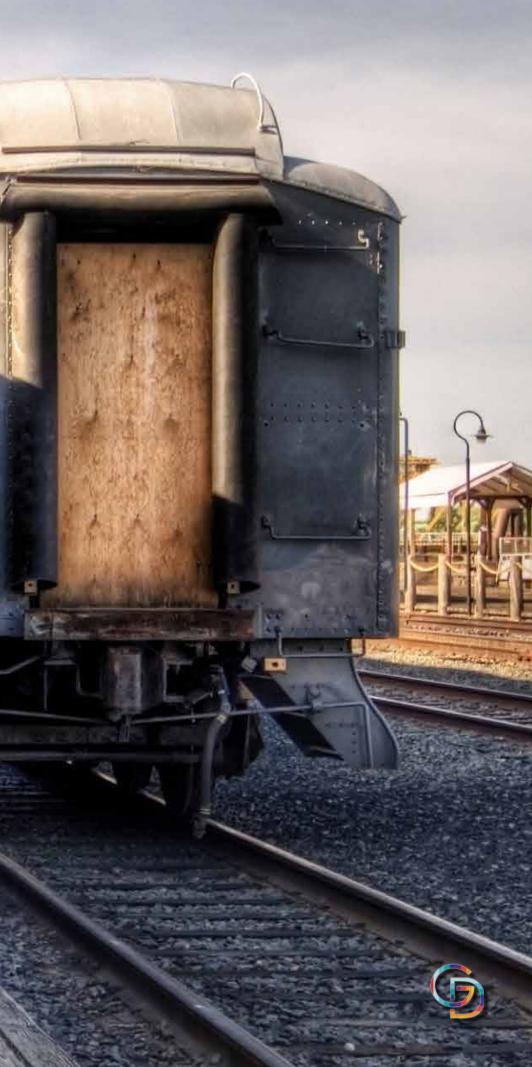

## WHAT IS ECO MATT OIL CANVAS?

Width: 43" (max printing width) Material: Eco Matt Oil Canvas

Design: W009 Mt. Kinabalu
Design: W024 Morning Waves
Design: W005 Walk Along the Railway