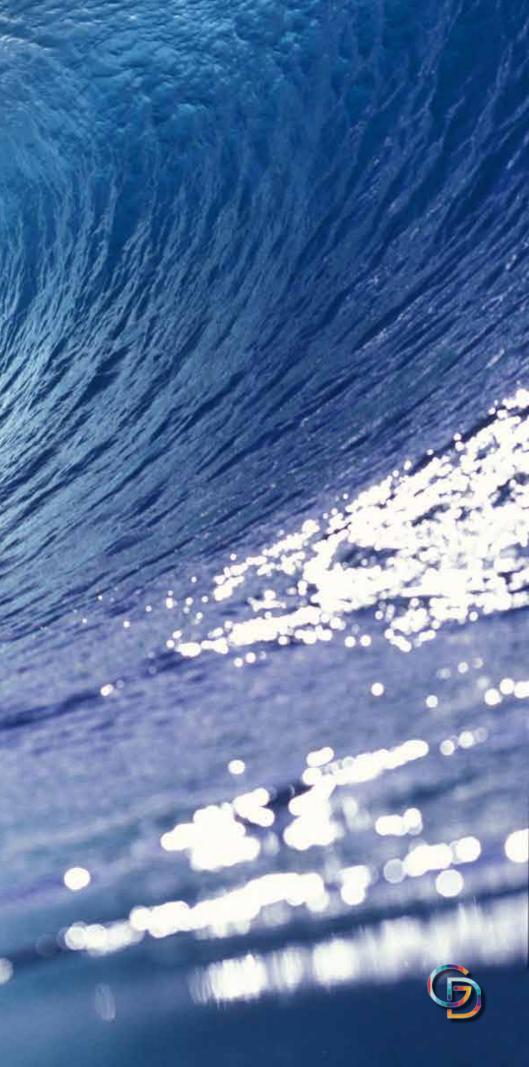

## WHAT IS ECO MATT OIL CANVAS?

Width: 43" (max printing width) Material: Eco Matt Oil Canvas

Design: W009 Mt. Kinabalu
Design: W024 Morning Waves
Design: W005 Walk Along the Railway

### CREATE own Your QUOTE

GET UP • DRINK COFFEE • THINK • SPREAD IDEAS • BE ACTIVE

Design: W024 Morning Waves