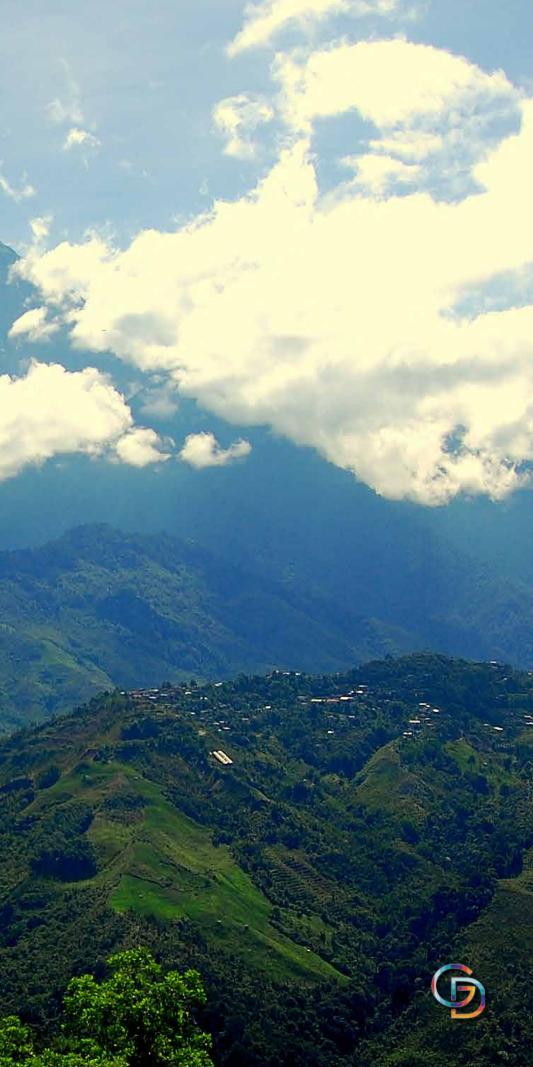

## WHAT IS ECO MATT OIL CANVAS?

Width: 43" (max printing width) Material: Eco Matt Oil Canvas

Design: W009 Mt. Kinabalu
Design: W024 Morning Waves
Design: W005 Walk Along the Railway