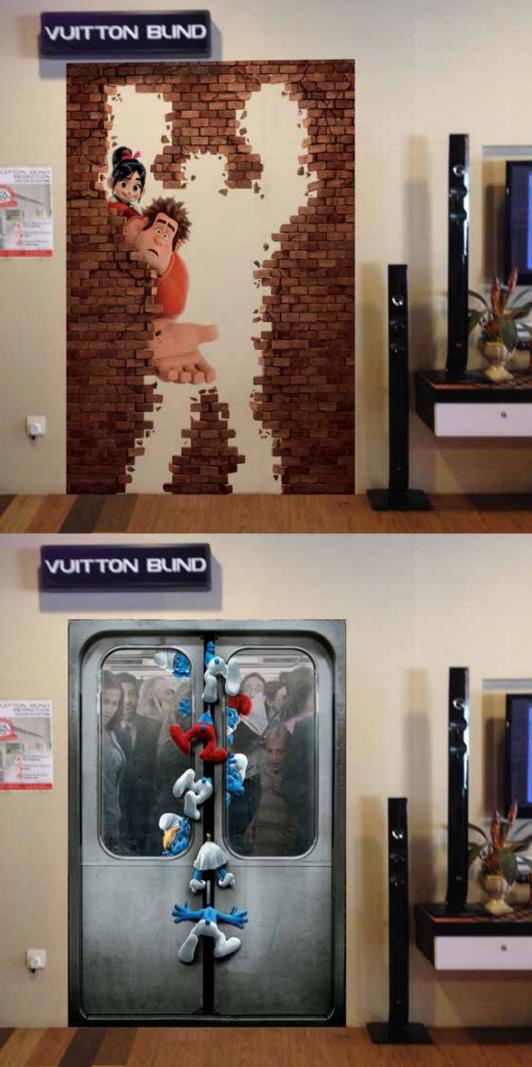

# WHAT IS ECO PAPER?

Your photo. Your wall. Your design. Just the way you like it.

Paper Width:48"Paper Type:Neschen Solvoprint Wallpaper (Sand P)Max Size:W 12' x H 12'

1 Design: W010 Ralph Meets Vanellope 2 Design: W008 Subway Smurfs

#### **KIDDIE** DESIGN

WALL DESIGN W007 Toys Break

600

WALL DESIGN W008 Subway Smurfs

WALL DESIGN W010 Ralph Meets Vanellope

8

---

•