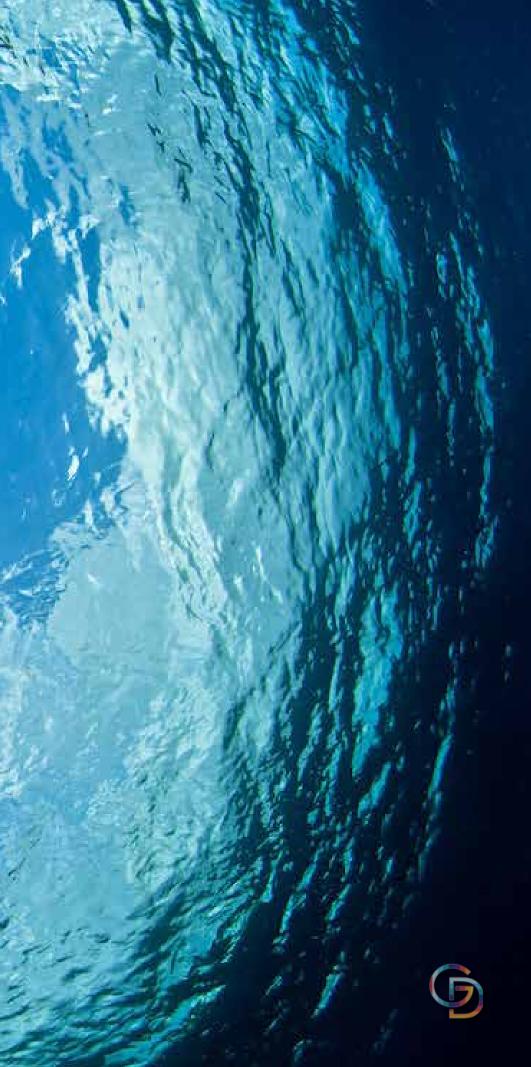

## WHAT IS ECO MATT OIL CANVAS?

Width: 43" (max printing width) Material: Eco Matt Oil Canvas

Design: W009 Mt. Kinabalu
Design: W024 Morning Waves
Design: W005 Walk Along the Railway

### CREATE own Your QUOTE

GET UP • DRINK COFFEE • THINK • SPREAD IDEAS • BE ACTIVE

Design: W024 Morning Waves