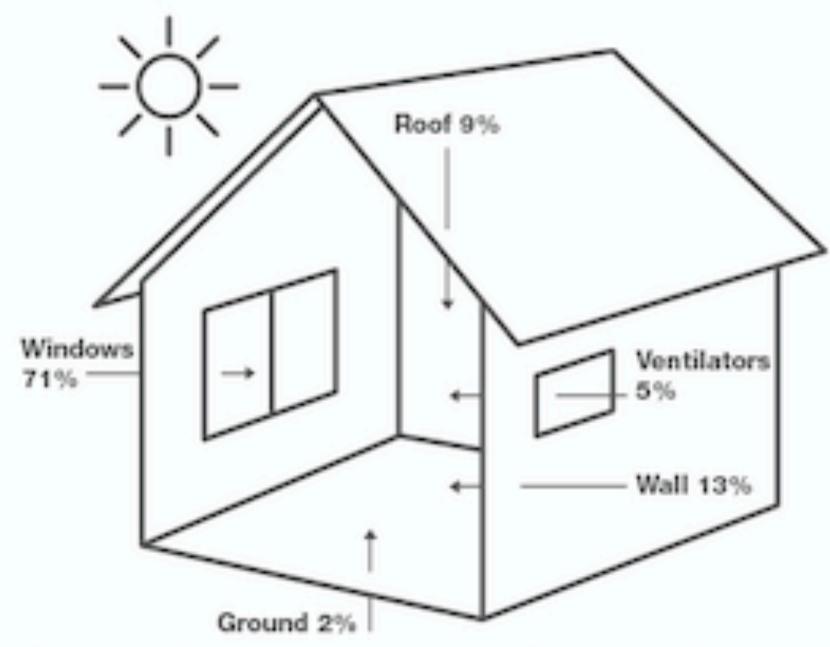

# Where does heat in your home enter from?

As homes are exposed to sunlight, heat can be transferred in through many ways. Prominently, windows contribute the biggest part to heat accumulation in conventional homes.