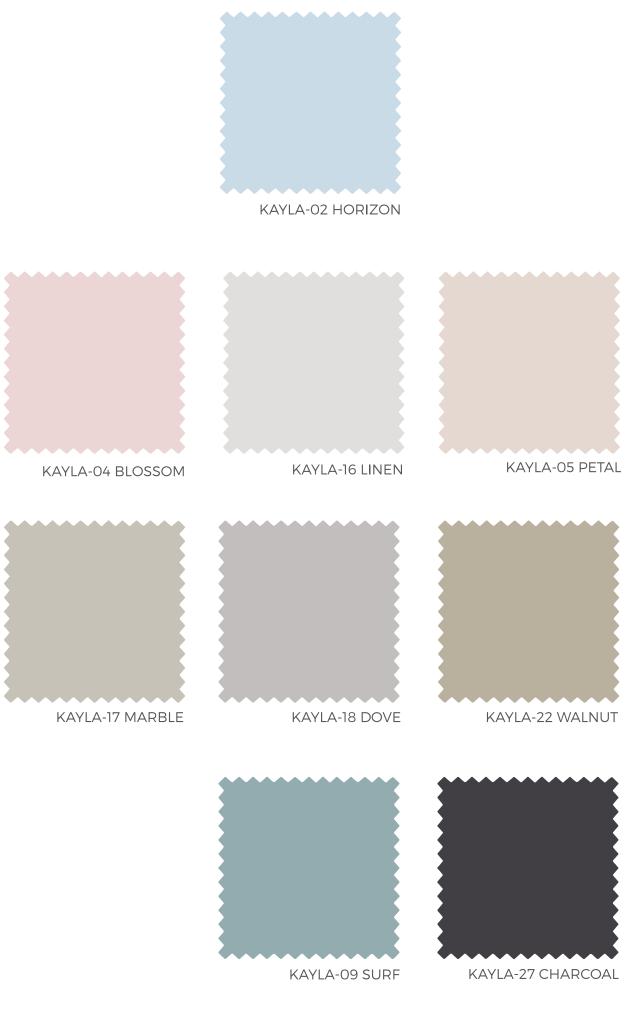

## **KAYLA**

#### Available in 27 colors

**Width** 330 cm - 130"

**Composition** 100% Polyester

**Repeat** H:0 V:0

Martindales 18 000 Rubs

**Weight** 230 gsm

**Light Fastness** 4 - 5