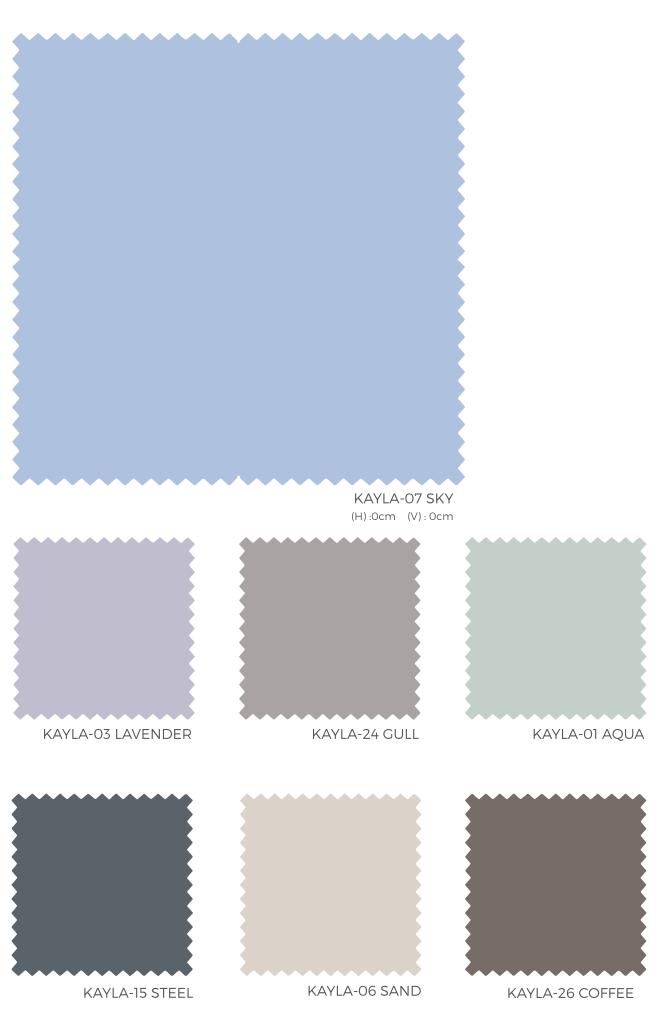

Versatile Style and Easy Coordination: The Kayla Collection offers a range of timeless and versatile color options, making it easy to coordinate these curtains with your existing decor. Whether you prefer a classic neutral tone or a bold statement color, the Kayla curtains will seamlessly integrate into your space and enhance its overall appeal.

#### Available in 27 colors

**Width** 330 cm - 130"

**Composition** 100% Polyester

**Repeat** H:0 V:0

Martindales 18 000 Rubs

**Weight** 230 gsm

**Light Fastness** 4 - 5