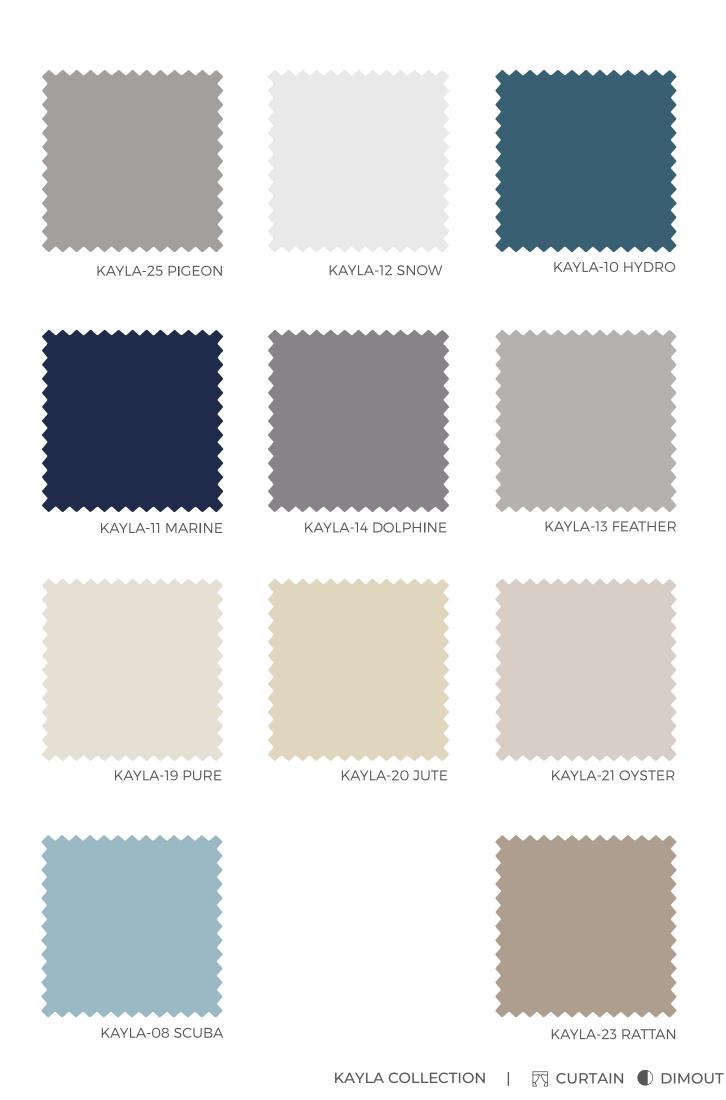

## **KAYLA**

#### Available in 27 colors

**Width** 330 cm - 130"

**Composition** 100% Polyester

**Repeat** H:0 V:0

Martindales 18 000 Rubs

**Weight** 230 gsm

**Light Fastness** 4 - 5